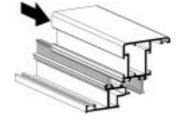

## **1**<sup>st</sup> KNURLING OPERATION

```
phase
```

Knurling of the plastic bar grooves.

2<sup>nd</sup> BAR INSERTION

Insertion of the plastic bars in the grooves, previously knurled, so that the inner and outer aluminium shells of the profile are connected.

which OEMME s.p.a. plans customized equipments for an optimal service which meet the demands

of extrusors with both small and large processing equipments.

Crashing of the edges of the bar grooves by rolling to get a unique monolithic profile.