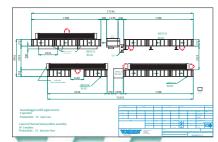

## Lay-out

Thanks to decades of experience in the field of window and door frames, OEMME s.p.a. tailors thermal break assembly equipments to fit any customer's requirements. OEMME s.p.a. plans the equipments according to the requested productivity of bars, the available place and any particular customer's demand for an optimal lay-out without ever overlooking the safety of the operator.

PRODUCTIVITY of OEMME s.p.a. thermal break assembly equipment can vary from min. 35 to max 100 bars/hour.

**Head office and Production** 

Via F. L. Ferrari, 23 44100 FERRARA - ITALY Tel. 0532.777411 Fax 0532.777444 info@oemmespa.com MOD. AS221GA UK 00 04