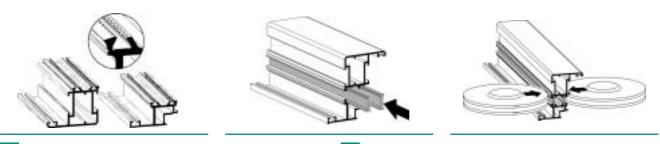

## **1**<sup>st</sup> KNURLING OPERATION

```
phase
```

Knurling of the plastic bar grooves.

2<sup>nd</sup> BAR INSERTION

Insertion of the plastic bars in the grooves, previously knurled, so that the inner and outer aluminium shells of the profile are connected.

which OEMME s.p.a. plans customized equipments for an optimal service which meet the demands

of extrusors with both small and large processing equipments.

Crashing of the edges of the bar grooves by rolling to get a unique monolithic profile.