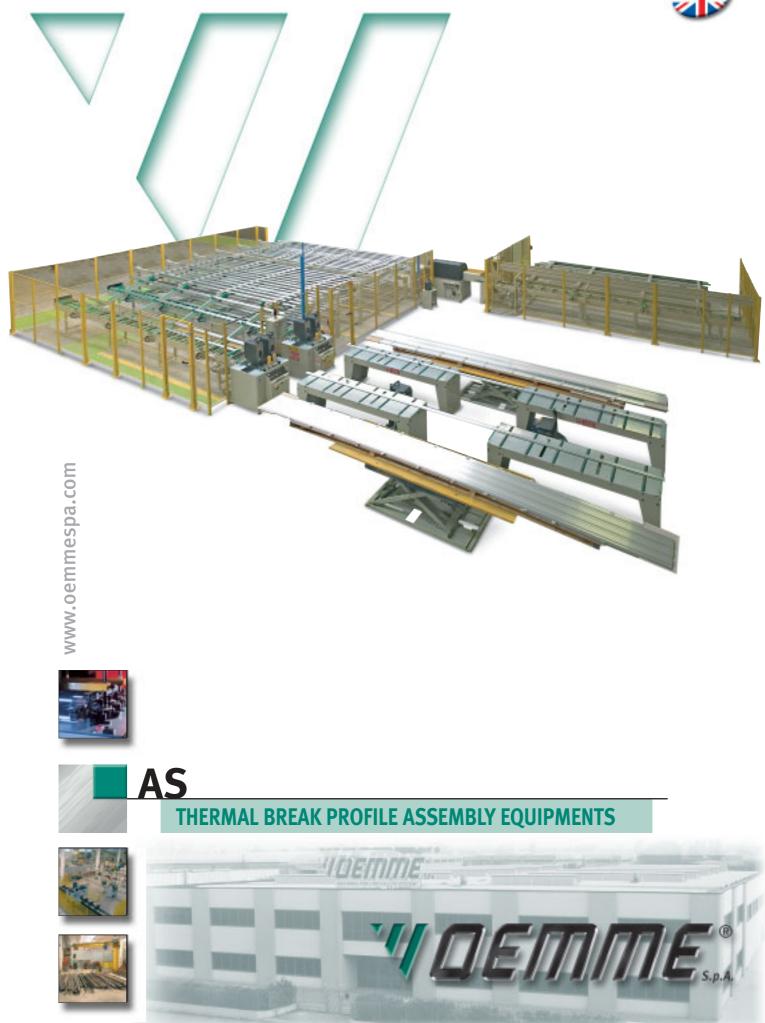

## Concept of thermal break profile assembly

The process to perform thermal break profiles consists of three phases:

phase

## Lay-out

Thanks to decades of experience in the field of window and door frames, OEMME s.p.a. tailors thermal break assembly equipments to fit any customer's requirements. OEMME s.p.a. plans the equipments according to the requested productivity of bars, the available place and any particular customer's demand for an optimal lay-out without ever overlooking the safety of the operator.